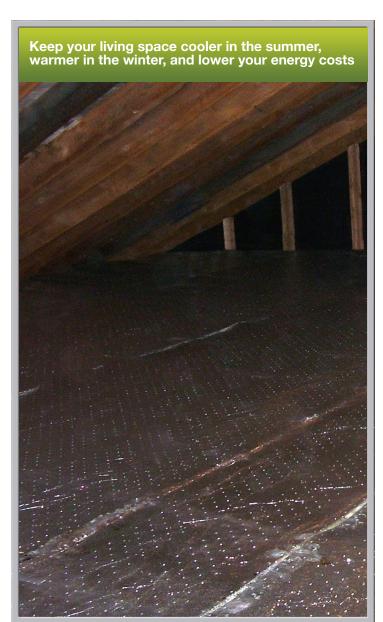

## PRODUCT DIMENSIONS & DESCRIPTION

Double sided scrimless aluminum foil laminated to 1/8" (nominal thickness) polyethylene foam perforated

WIDTH: 48" • LENGTH: 125' • R-Value\*: R-5.5 down R-2.3 up PERM RATING: ASTM E-96: 5.18 or 51.55 grams/ (day-m²) (based on single sided house-wrap)

Like a radiant barrier, EcoShield  $^{\rm TM}$  products block 97% of radiant heat.